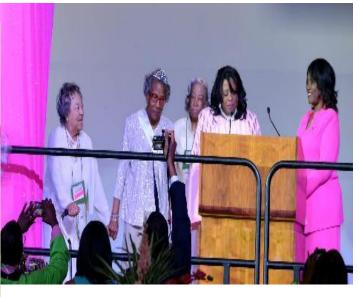

## Diamond, Pearl, Golden, and Silver (DPGS) Recognition

**Regional Celebrations** 

endership Seminar

## Diamond, Pearl, Golden, and Silver (DPGS) Recognition Regional Celebrations

endership Seminar

## Diamond, Pearl, Golden, and Silver (DPGS) Recognition Regional Celebrations

endetship Seminar