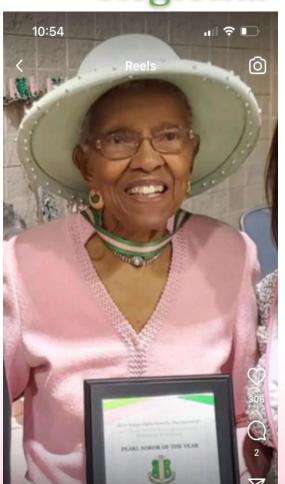

## **Centenarian Sorors**

#### Belived Pearl Serer Marian Tyrance Initiated Psi Omega Chapter

Some Marian Taylor Tyrance has had a wonderful and hutful life during her 801 years on this planet Earth. She has been an active student of history and the rescons learned. Even triday she continues to be focused on service and coming for others as her mission in the

Some Manan, the oblined of eight châthen, was born in 1920 in Ringgold, Wignia. Ethe effend-ed and graduated from Virginia State College in June 1940. There, she mat and later mainted the love of her alle, regiman James Tyrance, and moved to Atteboro, Massachusetts, in Septentier 1947, they relocated to Washington D.C. when her husband assumed a teaching postoo. Sover Marton builds math and science in the D.C. Public School system for many years before retiring in 1980, and received the Teacher of the Year Award in 1970.

Sonor Marian has been a member of Alpha Kappa Alpha Sonority, Inc. Str. 75 years. For financol resource, whe was unable to pledge white at Virginia State, but realized her draient of wedning the pink and green when site was initiated in June 1947 at the Omega Chapter in Buston. Manachusetts, ner visial impressions of Alpha Kappa Alpha were formed by Sons Rose Buller Browns at Virginia State. There, Sonor Browns server; as a student advisor and rule regdel. who inothered, cared for and aided all those in her charge. Her commitment to justice, havness, dignity, a sense of community and caring impacted all who towe hat. Soon Browns would go or to serve Alpha Kappa Alpha at the Directorate level as the first filld Albardic Regonal Director and as a Supreme Parliamentarian. What better person to introduce an aspeing young college warran to Alpha Kappa Alpha?