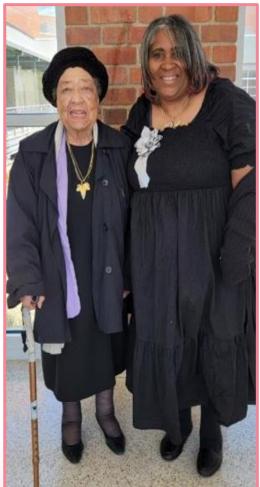

#### Belived Pearl Serer Marian Tyrance Initiated Psi Omega Chapter

Some Marian Taylor Tyrance has had a wonderful and hutful life during her 801 years on this planet Earth. She has been an active student of history and the rescons learned. Even triday she continues to be focused on service and coming for others as her mission in the

Some Manan, the oblined of eight châthen, was born in 1920 in Ringgold, Wignia. Ethe effend-ed and graduated from Virginia State College in June 1940. There, she mat and later mainted the love of her alle, regiman James Tyrance, and moved to Atteboro, Massachusetts, in Septentier 1947, they relocated to Washington D.C. when her husband assumed a teaching postoo. Sover Marton builds math and science in the D.C. Public School system for many years before retiring in 1980, and received the Teacher of the Year Award in 1970.

Sonor Marian has been a member of Alpha Kappa Alpha Sonority, Inc. Str. 75 years. For financol resource, whe was unable to pledge white at Virginia State, but realized her draient of wedning the pink and green when site was initiated in June 1947 at the Omega Chapter in Buston. Manachusetts, ner visial impressions of Alpha Kappa Alpha were formed by Sons Rose Buller Browns at Virginia State. There, Sonor Browns server; as a student advisor and rule regdel. who inothered, cared for and aided all those in her charge. Her commitment to justice, havness, dignity, a sense of community and caring impacted all who towe hat. Soon Browns would go or to serve Alpha Kappa Alpha at the Directorate level as the first filld Albardic Regonal Director and as a Supreme Parliamentarian. What better person to introduce an aspeing young college warran to Alpha Kappa Alpha?

Witness to Alpha Kapps Alpha History.

Sonor Manon talks about the role of pororities and fighereties and how they fulfilled a vital role. for African Americans by providing communial bonds, fostering professional opportunities.