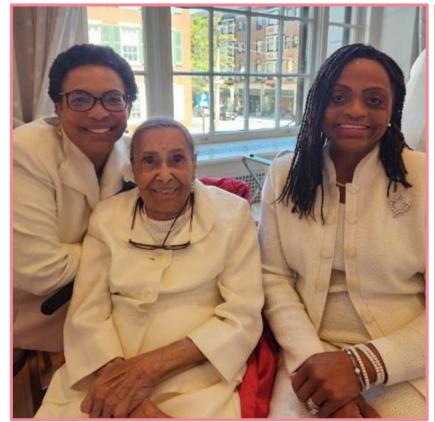

#### Belived Pearl Serer Marian Tyrance Initiated Psi Omega Chapter

Some Marian Taylor Tyrance has had a wonderful and hutful life during her 801 years on this planet Earth. She has been an active student of history and the rescons learned. Even triday she continues to be focused on service and coming for others as her mission in the

Some Manan, the oblined of eight châthen, was born in 1920 in Ringgold, Wignia. Ethe effend-ed and graduated from Virginia State College in June 1940. There, she mat and later mainted the love of her alle, regiman James Tyrance, and moved to Atteboro, Massachusetts, in Septentier 1947, they relocated to Washington D.C. when her husband assumed a teaching postoo. Sover Marton builds math and science in the D.C. Public School system for many years before retiring in 1980, and received the Teacher of the Year Award in 1970.

Sonor Marian has been a member of Alpha Kappa Alpha Sonority, Inc. Str. 75 years. For financol resource, whe was unable to pledge white at Virginia State, but realized her draient of wedning the pink and green when site was initiated in June 1947 at the Omega Chapter in Buston. Manachusetts, ner visial impressions of Alpha Kappa Alpha were formed by Sons Rose Buller Browns at Virginia State. There, Sonor Browns server; as a student advisor and rule regdel. who inothered, cared for and aided all those in her charge. Her commitment to justice, havness, dignity, a sense of community and caring impacted all who towe hat. Soon Browns would go or to serve Alpha Kappa Alpha at the Directorate level as the first filld Albardic Regonal Director and as a Supreme Parliamentarian. What better person to introduce an aspeing young college warran to Alpha Kappa Alpha?

Witness to Alpha Kapps Alpha History.

Sonor Manon talks about the role of pororities and fighereties and how they fulfilled a vital role. for African Americans by providing communial bonds, fostering professional opportunities.