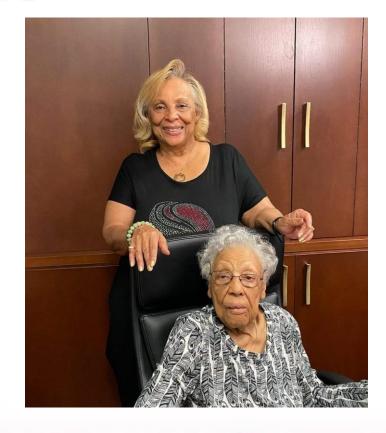

## **Centenarian Sorors**

#### Belived Pearl Serer Marian Tyrance Initiated Psi Omega Chapter

Some Marian Taylor Tyrance has had a wonderful and hutful life during her 801 years on this planet Earth. She has been an active student of history and the rescons learned. Even triday she continues to be focused on service and coming for others as her mission in the

Some Manan, the oblined of eight châthen, was born in 1920 in Ringgold, Wignia. Ethe effend-ed and graduated from Virginia State College in June 1940. There, she mat and later mainted the love of her alle, regiman James Tyrance, and moved to Atteboro, Massachusetts, in Septentier 1947, they relocated to Washington D.C. when her husband assumed a teaching postoo. Sover Marton builds math and science in the D.C. Public School system for many years before retiring in 1980, and received the Teacher of the Year Award in 1970.

Sonor Marian has been a member of Alpha Kappa Alpha Sonority, Inc. Str. 75 years. For financol resource, whe was unable to pledge white at Virginia State, but realized her draient of wedning the pink and green when site was initiated in June 1947 at the Omega Chapter in Buston. Manachusetts, ner visial impressions of Alpha Kappa Alpha were formed by Sons Rose Buller Browns at Virginia State. There, Sonor Browns server; as a student advisor and rule regdel. who inothered, cared for and aided all those in her charge. Her commitment to justice, havness, dignity, a sense of community and caring impacted all who towe hat. Soon Browns would go or to serve Alpha Kappa Alpha at the Directorate level as the first filld Albardic Regonal Director and as a Supreme Parliamentarian. What better person to introduce an aspeing young college warran to Alpha Kappa Alpha?