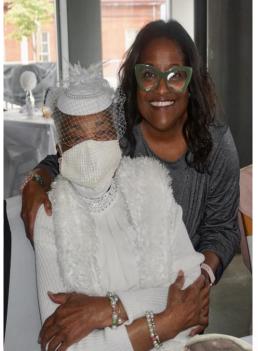

Mrs. Dorothy Boggess, Washington, DC Resident and Diamond Member of Alpha Kappa Alpha Sorority, Inc., Xi Omega Chapter celebrated her 105th birthday with a festive drive-through event! nbcwashington.com/news/local/fee...

#AKAXO #AKA1908 #CentenarianPlusFive #Celebration #Birthday

nboweshingtor.com "Feel Like I'm 17: DC Woman Celebrates 105th Birthday. Friends and neighbors walked over, drave by and showed up to celebrate Ms. Donothy Boggess. She told News 4 resting and lots of walking help to keep he...