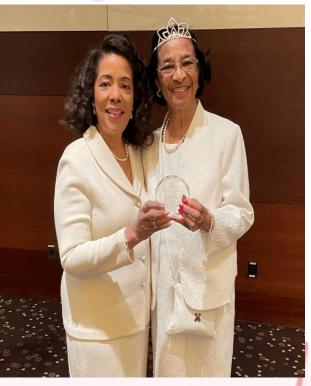

#### Diamond Soror

- 75 Year Member
- Medallion gift is from Alpha Kappa Alpha Sorority, Incorporated<sup>(R)</sup>

#### Pearl Soror

- 65 Year Member
- Medallion gift is from Alpha Kappa Alpha Sorority, Incorporated<sup>(R)</sup>