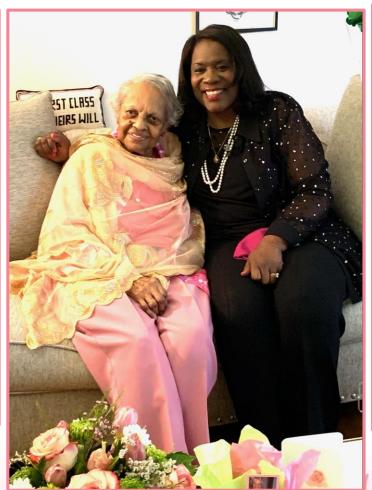

Mrs. Dorothy Boggess, Washington, DC Resident and Diamond Member of Alpha Kappa Alpha Sorority, Inc., Xi Omega Chapter celebrated her 105th birthday with a festive drive-through event! nbcwashington.com/news/local/fee...

#AKAXO #AKA1908 #CentenarianPlusFive #Celebration #Birthday

nboweshingtor.com "Feel Like I'm 17: DC Woman Celebrates 105th Birthday. Friends and neighbors walked over, drave by and showed up to celebrate Ms. Donothy Boggess. She told News 4 resting and lots of walking help to keep he...