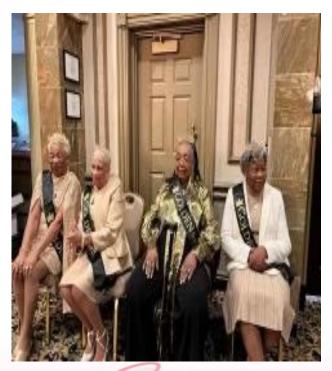

## Diamond, Pearl, Golden, and Silver (DPGS) Recognition

- Alpha Kappa Alpha Sorority, Incorporated® Celebrates Its Royal Lineage
- An active soror may voluntarily seek DPGS recognition by submitting a request to the AKA Corporate Office
- Sorors are honored and crowned in the following majestic categories

## Diamond, Pearl, Golden, and Silver (DPGS) Recognition

#### Diamond Soror

- 75 Year Member
- Medallion gift is from Alpha Kappa Alpha Sorority, Incorporated<sup>(R)</sup>

#### Pearl Soror

- 65 Year Member
- Medallion gift is from Alpha Kappa Alpha Sorority, Incorporated<sup>(R)</sup>

#### Golden Soror

- 50 Year Member
- Medallion gift is from Alpha Kappa Alpha Sorority, Incorporated<sup>(R)</sup>

#### Silver Soror

- 25 Year Member
- Soror may purchase her silver medallion from Alpha Kappa Alpha Sorority, Incorporated (R)