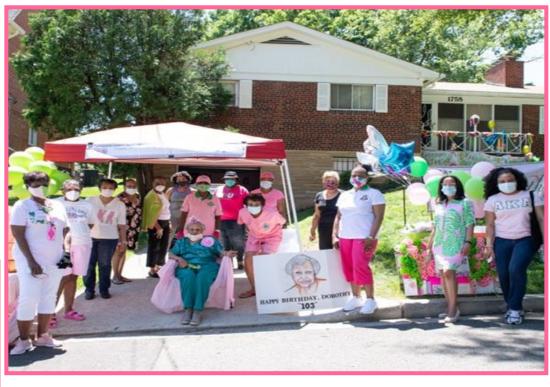

Mrs. Dorothy Boggess, Washington, DC Resident and Diamond Member of Alpha Kappa Alpha Sorority, Inc., Xi Omega Chapter celebrated her 105th birthday with a festive drive-through event! nbcwashington.com/news/local/fee...

#AKAXO #AKA1908 #CentenarianPlusFive #Celebration #Birthday

nboweshingtor.com "Feel Like I'm 17: DC Woman Celebrates 105th Birthday. Friends and neighbors walked over, drave by and showed up to celebrate Ms. Donothy Boggess. She told News 4 resting and lots of walking help to keep he...